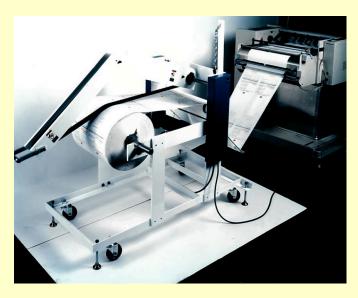

# Magnacraft Unwind Model 10

Powers a roll of paper forms to feed most bursting and cutting systems

#### Machine

Dimensions: 65" L x 34" W x 65" H

Weight: 400 Pounds

Runs in line with most bursting and cutting systems, such as Bowe, Fima, and Mueller.

Top or bottom feed with the flip of a switch

#### **Roll size**

3, 4, 5, or 6" Diameter cores Maximum Size: 40" Dia x 18"Wide Maximum Throughput: 575 feet per minute