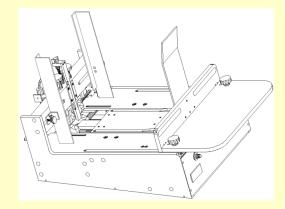

# MagShuttle : Shuttle Feeder

a shuttle type feeder for portable feeding of cards, self-mailers, magazines, etc.

#### Machine

Dimensions: 30" L x 17" W x 18" H Weight: 75 Pounds Vacuum Shuttle & Pusher Blocks